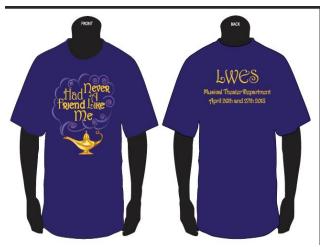

# Laurel Woods Elementary School Never Had A Friend Like Me T-Shirt Order Form

| Total Shirts | X \$12 = |
|--------------|----------|
|              |          |

Shirts will be a deep purple color with gold writing on the front and back.